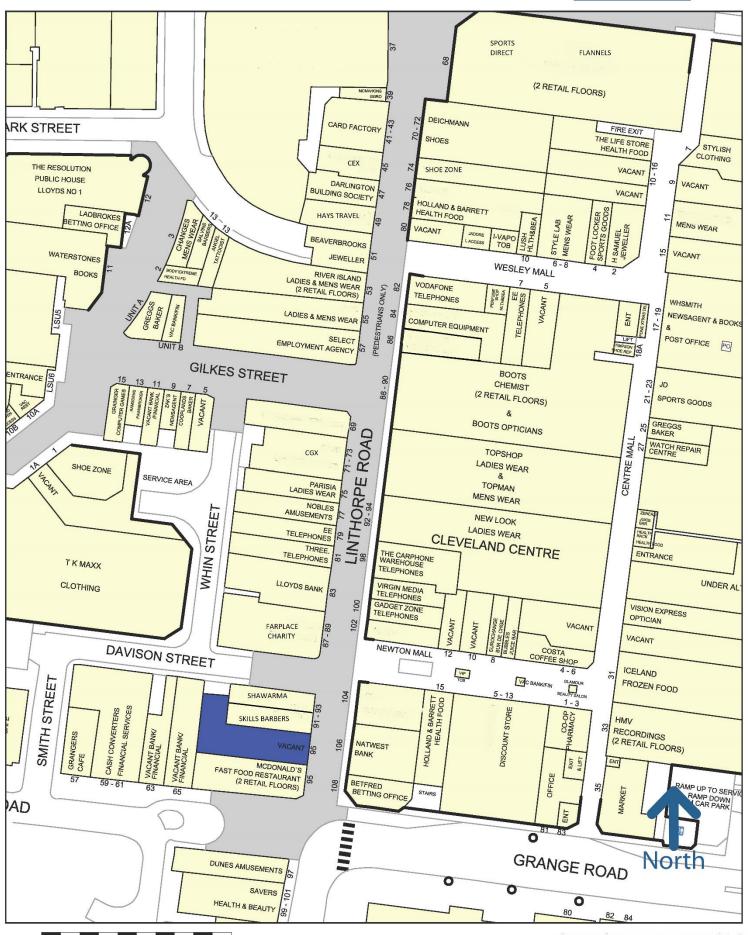

#### Location

The subject property is located on pedestrianised Linthorpe Road, adjacent to **McDonald's** and immediately opposite the entrance to the **Cleveland Shopping Centre**.

Nat West, Superdrug, New Look,O2, and Poundland are all close by.